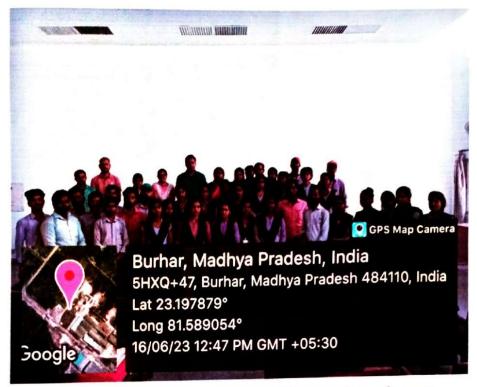

शासकीय अग्रणी तुलसी महाविद्यालय अनूपपुर के प्राचार्य डॉ. जे. के. संत केद्वारा स्वामी विवेकानंद कैरियर मार्गदर्शन योजना के जिला नोडल /प्रकोष्ठ प्रभारी / टीपीओ प्रो. विनोद कुमार कोल और सह-प्रभारी श्रीमती संगीता बासरानी , आईक्यूएसी प्रभारी डॉ . देवेन्द्र सिंह बागरी , डॉ. राजेश्वरी तिवारी , डॉ. संजीव द्विवेदी और डॉ. तरन्नुम सरवत के नेतृत्व में महाविद्यालय की 36 छात्र / छात्राओं के एक दल को 16 जून 2023 को प्रातः 10 :00 बजे महाविद्यालय से बस को हरी झंडी दिखाकर ओरिएंट पेपर मिल्स अमलाई के लिए रवाना किया |

E-mail: hegtdcano@mp.gov.in

**2**9893076404

उद्यमी होने के गुण विद्यमान है वे स्वयं का स्वरोजगार स्थापित करने एवं अन्य को भी रोजगार उपलब्ध करने हेतु अभिप्रेरित हो सके।

महाविद्यालय की छात्र /छात्राओं का यह दल सुबह 11:20 बजे औद्योगिक संस्थान " ओरिएंट पेपर मिल्स अमलाई " पंहुचा, जहा परप्रवेश सम्बन्धी औपचारिकता पूरी करने के बाद दल को भ्रमण की अनुमति प्राप्त हो गई |