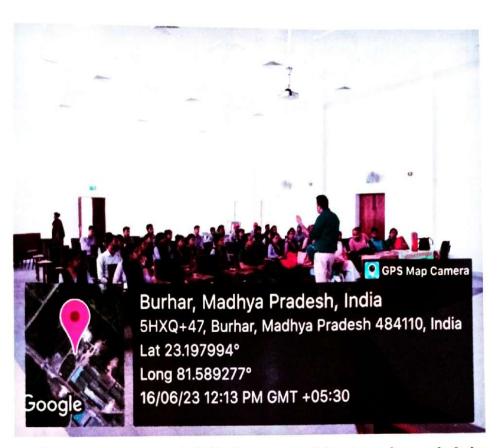

इसके बाद भ्रमण दल ने श्री रिव सिंह के नेतृत्व मेंप्लांट में कागज बनने की सम्पूर्ण प्रक्रिया को प्रत्यक्ष रूप से देखा और यह जाना की कागज के निर्माण में किस प्रकार की लकडियो का प्रयोग किया जाता है और किन -िकन रसायनों का प्रयोग कागज उद्योग में किया जाता है तथा इन रसायनों का इन उद्योग में कितना महत्त्व है।

E-mail: hegtdcano@mp.gov.in

**2**9893076404

भ्रमण के पश्चात् एजीएम- एच . आर . श्री रिव सिंह के द्वारा छात्र /छात्रओ से प्लांट भ्रमण के सम्बन्ध के फीडबैक प्राप्त किया औरउज्जवल भविष्य के किया सभी को शुभकामनाये दी। अंत में महाविद्यालय परिवार की ओर से स्वामी विवेकानंद कैरिएर मार्गदर्शन के जिला नोडल / प्रकोष्ठ प्रभारी सहायक प्राध्यापक प्रो . विनोद कुमार कोल के द्वारा श्री रिव सिंह एच . आर . विभाग और ओरिएंट पेपर मिल्स के प्रबंधक के प्रति आभार प्रकट किया गया।