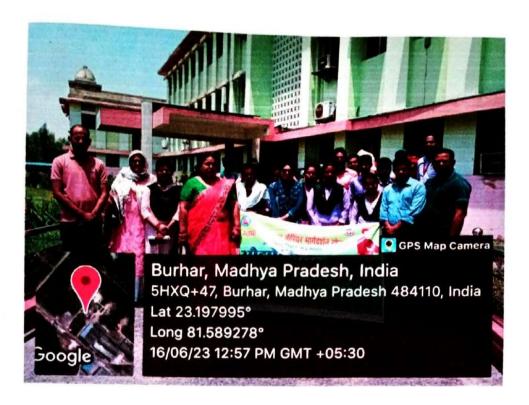

E-mail: hegtdcano@mp.gov.in

**2**9893076404

भ्रमण के पश्चात् एजीएम- एच . आर . श्री रिव सिंह के द्वारा छात्र /छात्रओ से प्लांट भ्रमण के सम्बन्ध के फीडबैक प्राप्त किया औरउज्जवल भविष्य के किया सभी को शुभकामनाये दी। अंत में महाविद्यालय परिवार की ओर से स्वामी विवेकानंद कैरिएर मार्गदर्शन के जिला नोडल / प्रकोष्ठ प्रभारी सहायक प्राध्यापक प्रो . विनोद कुमार कोल के द्वारा श्री रिव सिंह एच . आर . विभाग और ओरिएंट पेपर मिल्स के प्रबंधक के प्रति आभार प्रकट किया गया।