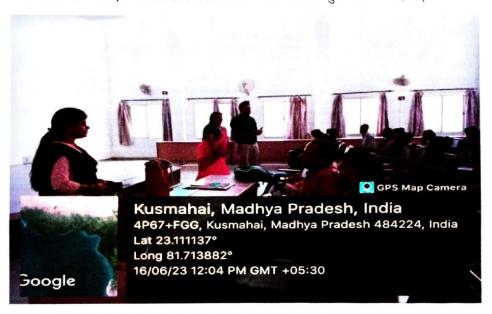

शासकीय अग्रणी तुलसी महाविद्यालय अनूपपुर के प्राचार्य डॉ. जे. के. संत केद्वारा स्वामी विवेकानंद कैरियर मार्गदर्शन योजना के जिला नोडल /प्रकोष्ठ प्रभारी / टीपीओ प्रो. विनोद कुमार कोल और सह-प्रभारी श्रीमती संगीता बासरानी , आईक्यूएसी प्रभारी डॉ . देवेन्द्र सिंह बागरी , डॉ. राजेश्वरी तिवारी , डॉ. संजीव द्विवेदी और डॉ. तरन्नुम सरवत के नेतृत्व में महाविद्यालय की 36 छात्र / छात्राओं के एक दल को 16 जून 2023 को प्रातः 10 :00 बजे महाविद्यालय से बस को हरी झंडी दिखाकर ओरिएंट पेपर मिल्स अमलाई के लिए रवाना किया |

E-mail: hegtdcano@mp.gov.in

**2**9893076404

उद्यमी होने के गुण विद्यमान है वे स्वयं का स्वरोजगार स्थापित करने एवं अन्य को भी रोजगार उपलब्ध करने हेतु अभिप्रेरित हो सके।

महाविद्यालय की छात्र /छात्राओं का यह दल सुबह 11:20 बजे औद्योगिक संस्थान " ओरिएंट पेपर मिल्स अमलाई " पंहुचा, जहा परप्रवेश सम्बन्धी औपचारिकता पूरी करने के बाद दल को भ्रमण की अनुमति प्राप्त हो गई |