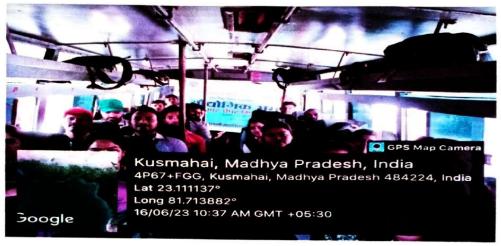

शासकीय अग्रणी तुलसी महाविद्यालय अनूपपुर के प्राचार्य डॉ. जे. के. संत केद्वारा स्वामी विवेकानंद कैरियर मार्गदर्शन योजना के जिला नोडल /प्रकोष्ठ प्रभारी / टीपीओ प्रो. विनोद कुमार कोल और सह-प्रभारी श्रीमती संगीता बासरानी , आईक्यूएसी प्रभारी डॉ . देवेन्द्र सिंह बागरी , डॉ. राजेश्वरी तिवारी , डॉ. संजीव द्विवेदी और डॉ. तरन्नुम सरवत के नेतृत्व में महाविद्यालय की 36 छात्र / छात्राओं के एक दल को 16 जून 2023 को प्रातः 10 :00 बजे महाविद्यालय से बस को हरी झंडी दिखाकर ओरिएंट पेपर मिल्स अमलाई के लिए रवाना किया |

E-mail: hegtdcano@mp.gov.in

**2**9893076404

उद्यमी होने के गुण विद्यमान है वे स्वयं का स्वरोजगार स्थापित करने एवं अन्य को भी रोजगार उपलब्ध करने हेतु अभिप्रेरित हो सके।

महाविद्यालय की छात्र /छात्राओं का यह दल सुबह 11:20 बजे औद्योगिक संस्थान " ओरिएंट पेपर मिल्स अमलाई " पंहुचा, जहा परप्रवेश सम्बन्धी औपचारिकता पूरी करने के बाद दल को भ्रमण की अनुमति प्राप्त हो गई |